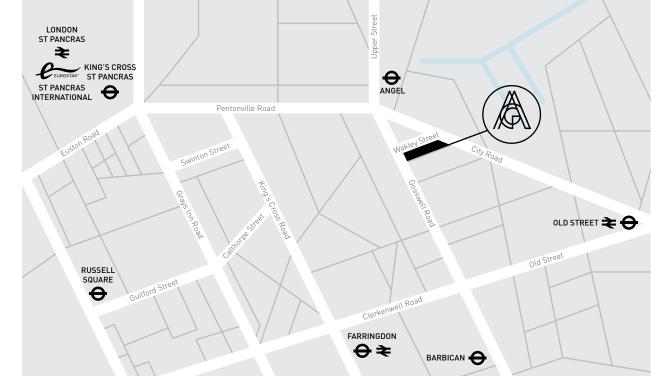

#### LOCATION

Angel Gate is situated between City Road and Goswell Road close to The Angel and just to the north Old Street and the "Tech City Hub". The Angel area is undergoing major change at present with many new commercial and residential developments. Angel Underground Station offers easy access to the City and to King's Cross/St Pancras. The Angel is also a vibrant area with many leisure and retail facilities including restaurants, bars, gymnasia, cinema and specialist boutique shops.