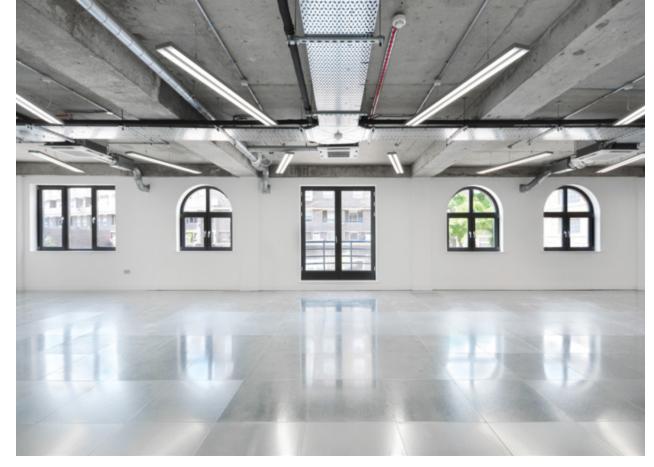

# Units/floors

- Comfort cooling or central heating
- Automatic passenger lift (most units)
- Modern lighting
- Raised floors
- Kitchenette facility
- Excellent natural light
- DDA compliant
- See availability for latest specification