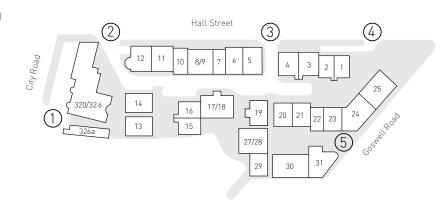

# SITE PLAN

#### ANGEL GATE IS A WELL-KNOWN MODERN, GATED COURTYARD DEVELOPMENT OFFERING A MIX OF SELF-CONTAINED OFFICE/STUDIO UNITS AND INDIVIDUAL FLOORS.

Angel Gate is accessed through secure entry phone controlled gates both from City Road and Goswell Road and benefits from an on-site Estate Manager and CCTV security. Secure basement car parking and bike racks are also available.