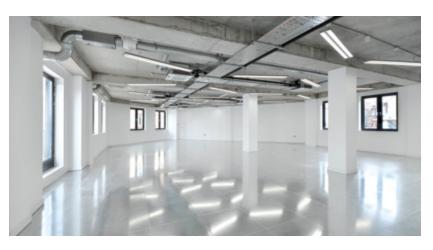

# Units/floors

- Comfort cooling or central heating
- Automatic passenger lift (most units)
- Modern lighting
- Raised floors
- Kitchenette facility
- Excellent natural light
- DDA compliant
- See availability for latest specification