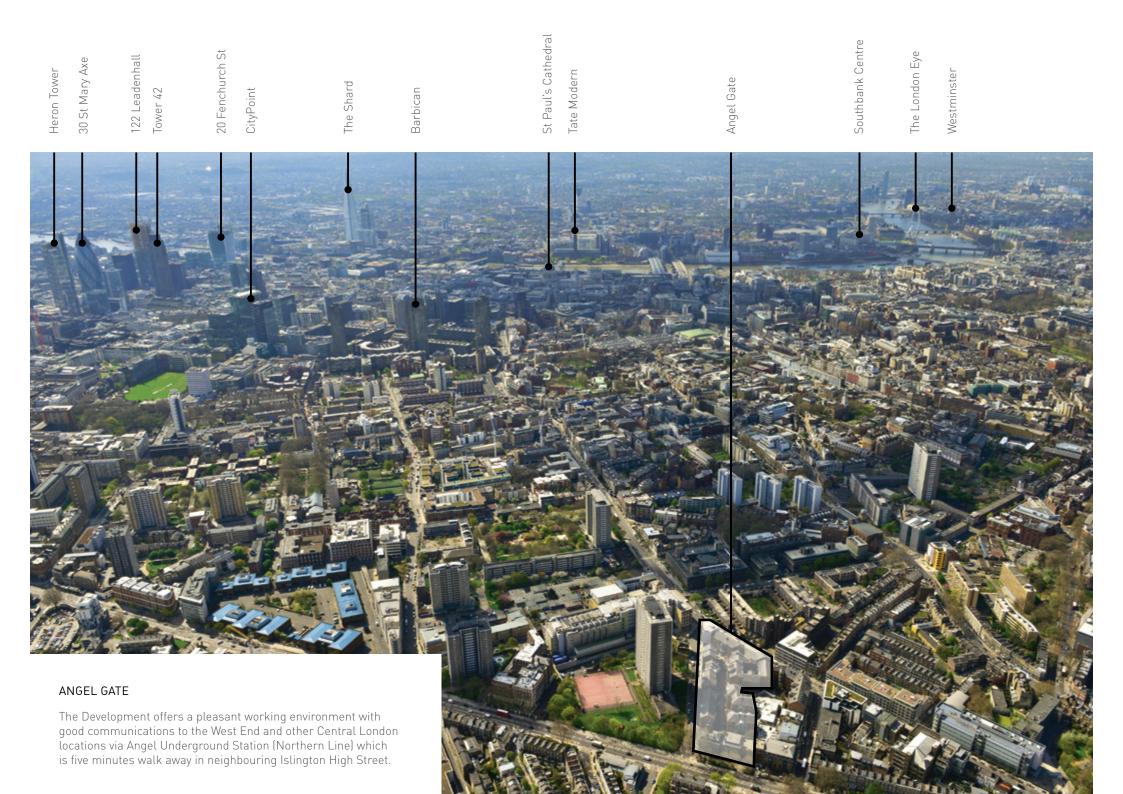

#### LOCATION

Angel Gate is situated between City Road and Goswell Road close to The Angel and just to the north Old Street and the "Tech City Hub". The Angel area is undergoing major change at present with many new commercial and residential developments. Angel Underground Station offers easy access to the City and to King's Cross/St Pancras. The Angel is also a vibrant area with many leisure and retail facilities including restaurants, bars, gymnasia, cinema and specialist boutique shops.