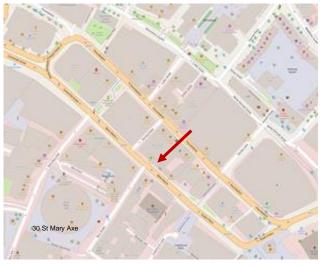

# LOCATION

Situated on the north side of Bevis Marks, close to Bishopsgate and the Lloyds Triangle. Liverpool Street, Aldgate and Fenchurch Street stations provide excellent transport links. (map courtesy of OpenStreetMap)