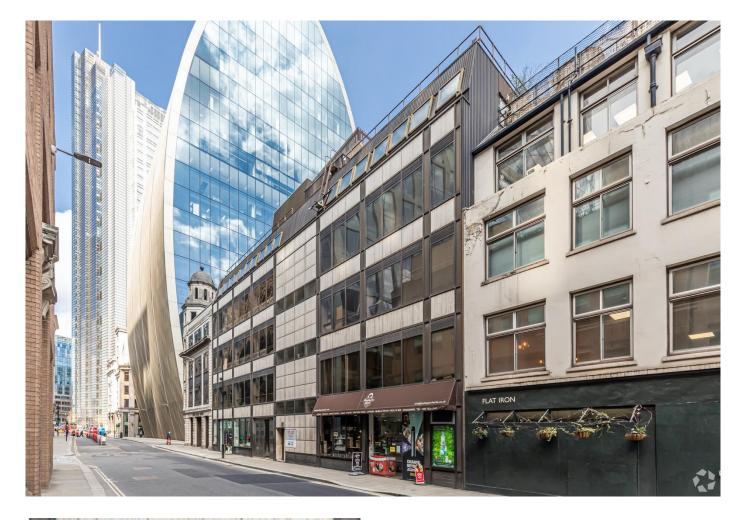

# 22 BEVIS MARKS, LONDON EC3

792 – 838 sq ft A/C office floors close to Lloyds & Liverpool Street Station.

Refurbished office suites, available for a term to September 2023 or longer by arrangement.

# LOCATION

Situated on the north side of Bevis Marks, close to Bishopsgate and the Lloyds Triangle. Liverpool Street, Aldgate and Fenchurch Street stations provide excellent transport links. (map courtesy of OpenStreetMap)