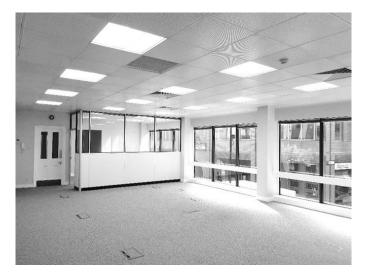

Fourth floor West

### **SPECIFICATION**

Economical offices with:

- Ceiling Mounted Air Conditioning
- Metal Suspended Ceiling
- New Recessed LED Luminaires
- Refurbished Passenger Lift & Reception
- Redecorated & re-carpeted
- Fitted option available
- Raised floor (1st floor)
- Perimeter Trunking (4th floor)
- Excellent Natural Light