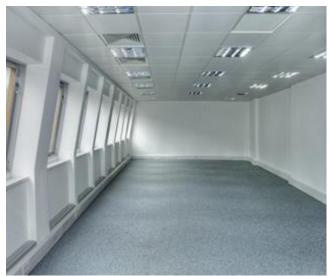

# 22 BEVIS MARKS, LONDON EC3

792 – 838 sq ft A/C office floors close to Lloyds & Liverpool Street Station.

Refurbished office suites, available for a term to September 2023 or longer by arrangement.







# FURTHER INFORMATION

020 7626 6060 www.thompsonyates.co.uk

# LOCATION

Situated on the north side of Bevis Marks, close to Bishopsgate and the Lloyds Triangle. Liverpool Street, Aldgate and Fenchurch Street stations provide excellent transport links. (map courtesy of OpenStreetMap)

## ACCOMMODATION

Current available space is as follows:

| Floor          | sq ft | sq m  |
|----------------|-------|-------|
| 4th Floor West | 792   | 73.58 |
| 1st Floor West | 838   | 77.85 |

Basement storage is also available - 329 sq ft (30.90 sq m)



Fourth floor West

### **SPECIFICATION**

Economical offices with:

- Ceiling Mounted Air Conditioning
- Metal Suspended Ceiling
- New Recessed LED Luminaires
- Refurbished Passenger Lift & Reception
- Redecorated & re-carpeted
- Fitted option available
- Raised floor (1st floor)
- Perimeter Trunking (4th floor)
- Excellent Natural Light

### RENT

4th floor - £29.50 per sq ft 1st floor - £32.50 per sq ft

Rents excl. of rates, service charge and VAT. Storage rent on application.

# RATES

£20.00 per sq ft – 4th West £21.78 per sq ft – 1st West



#### First floor West

#### SERVICE CHARGE

£13.14 per sq ft (Estimated)

#### LEASE

Flexible leases for a term, by arrangement, subject to a Landlord/Mutual break option in September 2023.

#### EPC

E (109). Overall building assessment.

###