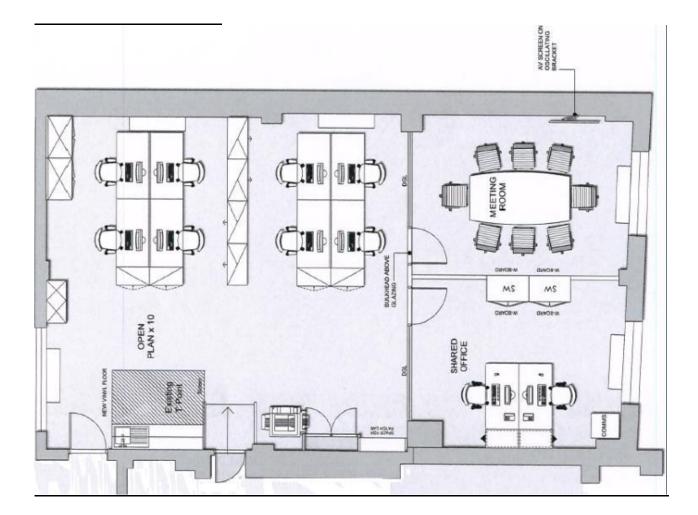

#### **CURRENT OFFICE LAYOUT**

#### Accommodation

High quality fitted offices currently divided into an open plan area, meeting room, private office and a kitchenette. Furniture can also be made available to offer a "Plug & Play" option.