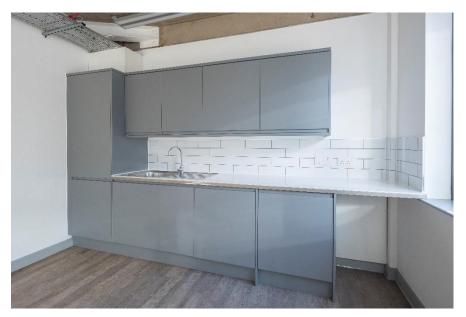

## **AMENITIES**

**Newly Refurbished to Open Plan Street & Courtyard Entrances Comfort Cooling Metal Raised Floors Automatic Passenger Lift Exposed Services Suspended Modern Lighting** Kitchenette on each floor **Disabled WC Excellent Natural Light** 24 Hour Access & CCTV Security **Secure Bike Stores Estate Manager Underground Parking by arrangement Secure Courtyard Environment Outside Seating & Courtyard WiFi Dedicated fibre connectivity is** available **Plug & Play Option Available** 

Refurbished Floor

Typical Kitchenette Lift Core Stairwell Detail

**Toilet Detail** 

Goswell Road Courtyard

City Road Courtyard Inner Courtyard