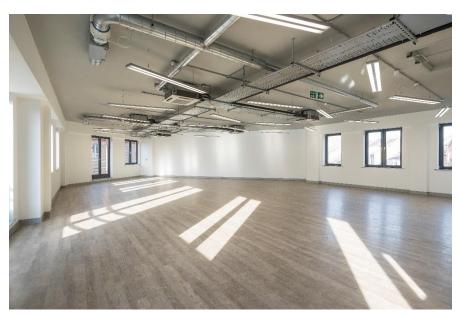

Part of the well-known Angel Gate Courtyard development on Goswell Road/City Road, just south of The Angel

Extensively refurbished to provide creative style open plan floors with comfort cooling, exposed services, passenger lift, raised floors, kitchenettes, re-modelled toilets and common parts.

## **AMENITIES**

**Newly Refurbished to Open Plan Street & Courtyard Entrances Comfort Cooling Metal Raised Floors Automatic Passenger Lift Exposed Services Suspended Modern Lighting** Kitchenette on each floor **Disabled WC Excellent Natural Light** 24 Hour Access & CCTV Security **Secure Bike Stores Estate Manager Underground Parking by arrangement Secure Courtyard Environment Outside Seating & Courtyard WiFi Dedicated fibre connectivity is** available **Plug & Play Option Available** 

Refurbished Floor

Typical Kitchenette Lift Core Stairwell Detail

**Toilet Detail** 

Goswell Road Courtyard

City Road Courtyard Inner Courtyard