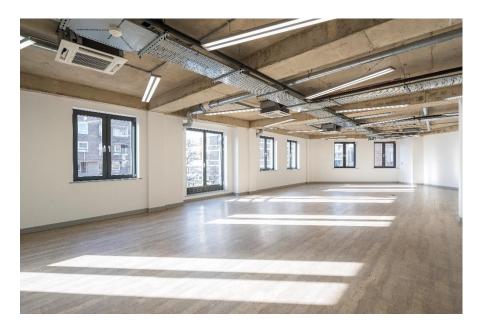

Part of the well-known Angel Gate Courtyard development on Goswell Road/City Road, just south of The Angel

Extensively refurbished to provide creative style open plan floors with comfort cooling, exposed services, passenger lift, raised floors, kitchenettes, re-modelled toilets and common parts.

## **AMENITIES**

**Newly Refurbished to Open Plan Street & Courtyard Entrances Comfort Cooling Metal Raised Floors Automatic Passenger Lift Exposed Services Suspended Modern Lighting** Kitchenette on each floor **Disabled WC Excellent Natural Light** 24 Hour Access & CCTV Security **Secure Bike Stores Estate Manager Underground Parking by arrangement Secure Courtyard Environment Outside Seating & Courtyard WiFi Dedicated fibre connectivity is** available **Plug & Play Option Available** 

Refurbished Floor

Typical Kitchenette Lift Core Stairwell Detail

**Toilet Detail** 

Goswell Road Courtyard

City Road Courtyard Inner Courtyard