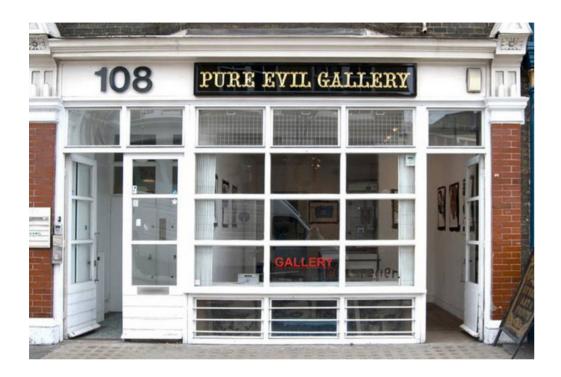

### Pure Evil Gallery ↑

12 minute walk

Run by and showcasing local street artist Pure Evil's work, alongside other street art in a wooden floored space.