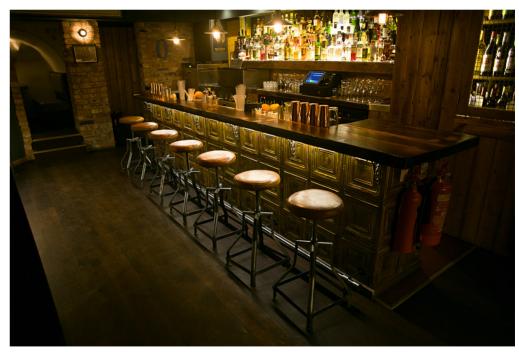

### Bar Kick $\checkmark$

13 minute walk

Spacious bar with tabe football, hung with flags and memoreabilia, showing matches on the big screen.