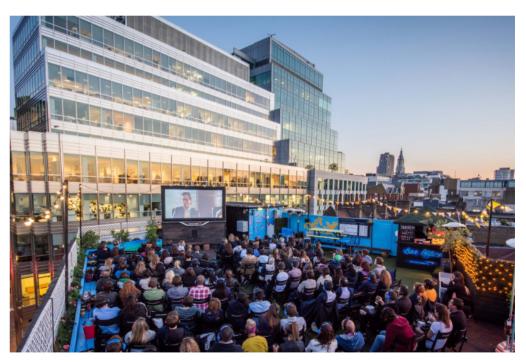

### Queen of Hoxton's Rooftop Film Club $\checkmark$

11 minute walk

The ultimate pop-up cinema experience in London, screening Cult Classics, New Releases & Cinematic Icons.