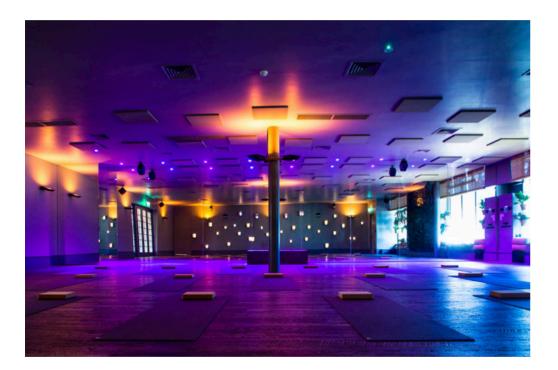

### ChromaYoga↓

#### 13 minute walk

A revolutionary new approach to practising yoga. Combining light and colour therapy techniques, brain stimulating soundscapes and bespoke natural scents to create an immersive, multi-sensory yoga experience not yet seen before.