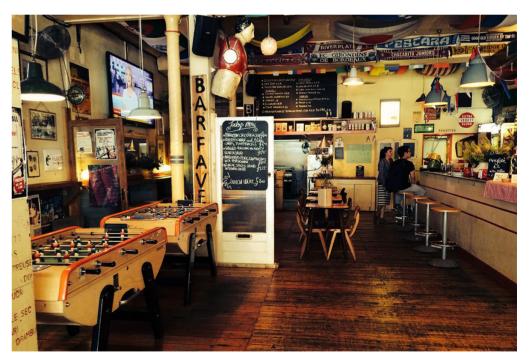

### Bar Kick $\checkmark$

13 minute walk

Spacious bar with tabe football, hung with flags and memoreabilia, showing matches on the big screen.